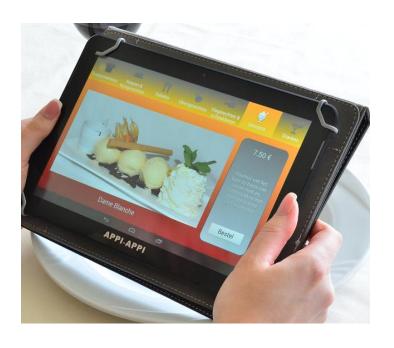

#### Why "Appi-Appi"?

Appi means "Help" in the Estonian language and our goals are to:

- "help" our clients-restaurants to please their clients
- "help" these clients to have a pleasant and cosy time
- "help" to create a unique design menu
- "help" to create a special image and reputation
- "help" to provide a high quality of service
- "help" to discover new ideas and technology in the HORECA sector
- "help" to optimize processes
- "help" to achieve great results
- "help" to attract new clients
- "help" to increase revenue