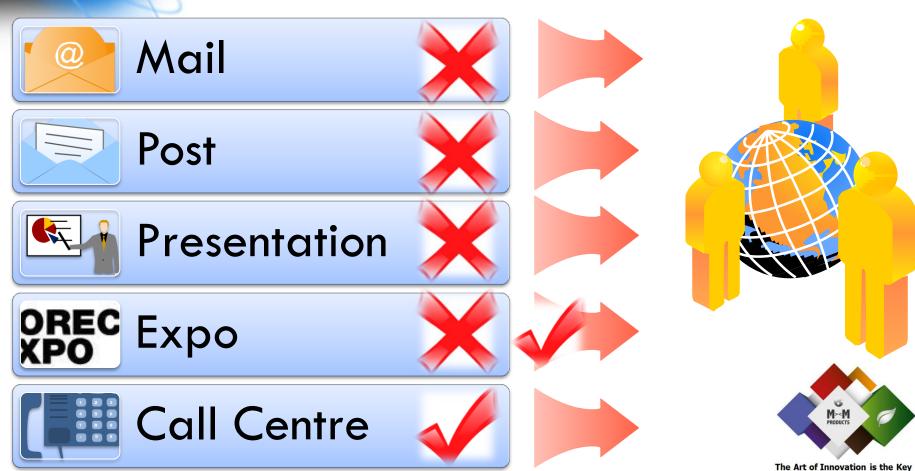

- Outline of the Topic
- How to create innovative products?
- How to analyse and to understand the specific market?
- ✓ What clients want and why they need your product?
- ✓ How to test the "right product"?



### How to create innovative products?





# HORECA SECTOR (Hotel, Restaurant, Café)











### What about your future client?

I make you happy!!!



Client

**Mhat**\$\$\$



ne Art of Innovation is the Ko to Business Success







#### Be ready for the unexpected...



**Time** 



Investment





#### How to get meetings with future clients?

to Business Success





#### ... and a few statistics...

- Total number of restaurants (with personnel) in Belgium: 22.627
- Result of 18 weeks calling:
   1500 restaurants
- Meetings: 47
- Info-mails to prospects: 103





#### What clients want and why they need your product?





Why I need your product?
Come back in 5 years...
when I am ready for it







#### Why "Appi-Appi"?

Appi means "Help" in the Estonian language and our goals are to:



- "help" our clients-restaurants to please their clients
- "help" these clients to have a pleasant and cosy time
- "help" to create a unique design menu
- "help" to create a special image and reputation
- "help" to provide a high quality of service
- "help" to discover new ideas and technology in the HORECA sector
- "help" to optimize processes
- "help" to achiev