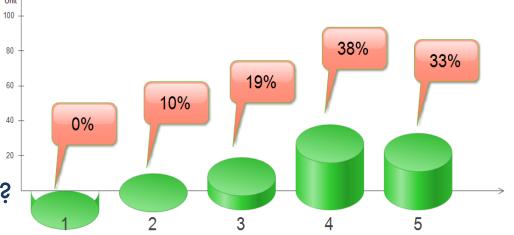

### The small survey among users during testperiod...

What is your overall impression of the digital Appi-Appi menu?

Give points from 1 (not good) to 5 (very good impression)

- What do you like most about this product?
- What would you change
   about this product?
- Do you think the Appi Appi menu is easy to use?
- Do you think this innovation will boost the image of the restaurant?