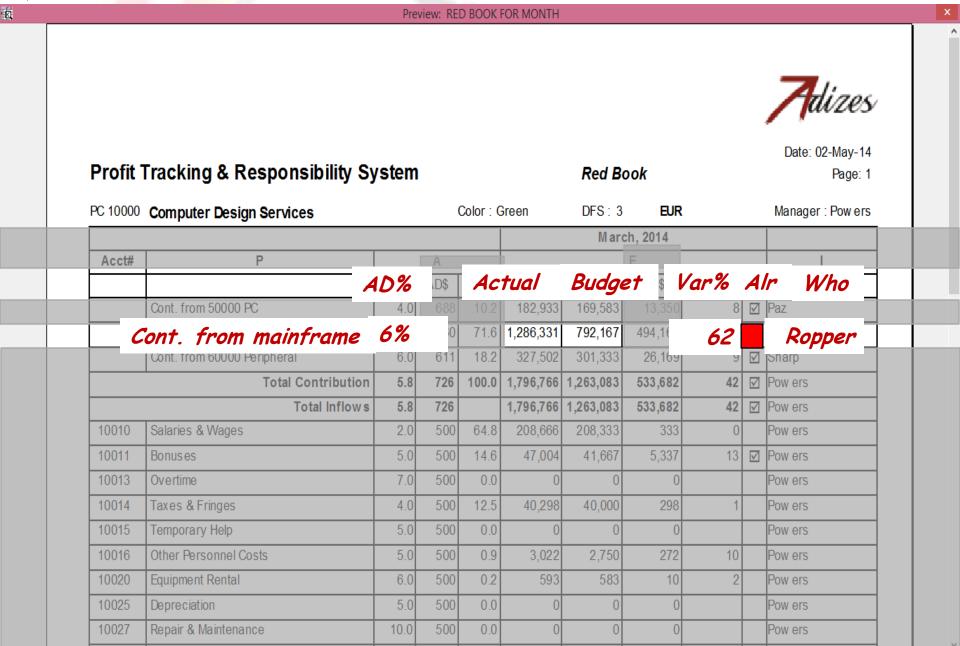

#### Shops

Who should know or explain the amount for rent?

Preview: RED BOOK FOR MONTH

Color: Green

**MY COMPANY** 

PC 40000 Main frame

Adizes

Date: 02-May-14

Page: 3

Profit Tracking & Responsibility System

Red Book

DFS: 2

EUR

Manager: Ropper

March, 2014 AD% AD\$ Actual var\$ var % Com Budget Alr Responsibility Cont. from 41000 Defense projects 6.0 782 47.1 667.656 374,167 293,489 78  $\checkmark$ Pool Donald Cont. from 42000 Educational projects 6.0 787 52.9 750.378 534,667 215,711 40  $\checkmark$ Total Contribution 6.0 785 100.0 1,418,034 908.833 509.200 56  $\overline{\mathsf{V}}$ Ropper 6.0 785 1.418.034 908.833 509,200 56  $\overline{\mathsf{V}}$ Ropper Total Inflows 10010 Salaries & Wages 2.0 500 64.5 85,000 73,333 11,667 16 ✓ Paz 5.0 500 5.8 7,700 7,500 200 Paz 10011 Bonuses 7.0 500 10013 0.0 Paz Overtime Taxes & Fringes ✓ Paz 10014 4.0 500 11.4 15.000 14.333 667 5 5.0 0.5 667 33 Paz 10015 Temporary Help 500 700 10016 Other Personnel Costs 5.0 500 1.0 1.255 1.250 Paz 10020 Equipment Rental 6.0 500 0.5 600 17 5831 Paz 5.0 500 12,500 10025 Depreciation 9.5 12,500 Paz Repair & Maintenance 10.0 500 0.0 Paz 10027 5.0 10030 Dues & Subscriptions 500 0.1 100 167 (67)(40)Paz